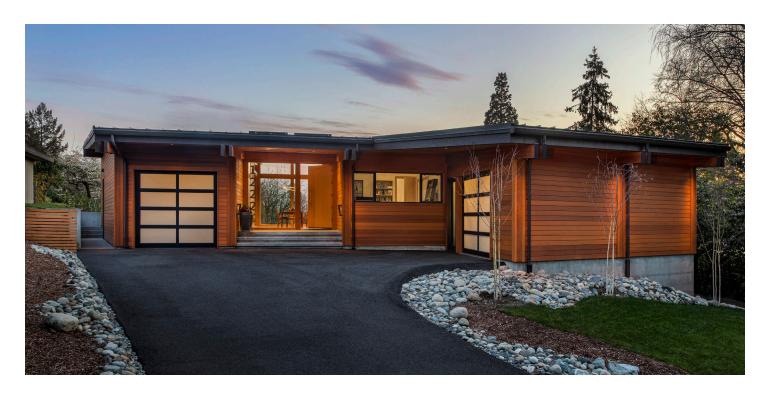

## Norwood Village Residence Bellevue, WA

This home remodel is nestled on the hillside surrounded by forestry, featuring a relaxing pacific northwest vibe with the hint of contemporary flair.

Focusing on unobstructed views, this design utilizes exposed double glulam framing and integrated columns, along with clean detailing. The lateral shearwalls are within the central portion of the house, allowing views along the perimeter. Expansive glazing floods the interior with natural light and the warmth of the timber framing.