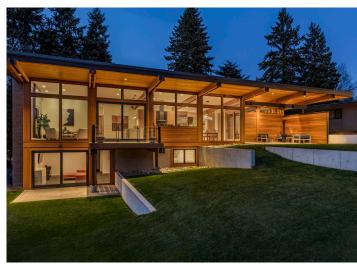

## Norwood Village Residence Bellevue, WA

This home remodel is nestled on the hillside surrounded by forestry, featuring a relaxing pacific northwest vibe with the hint of contemporary flair.

Focusing on unobstructed views, this design utilizes exposed double glulam framing and integrated columns, along with clean detailing. The lateral shearwalls are within the central portion of the house, allowing views along the perimeter. Expansive glazing floods the interior with natural light and the warmth of the timber framing.