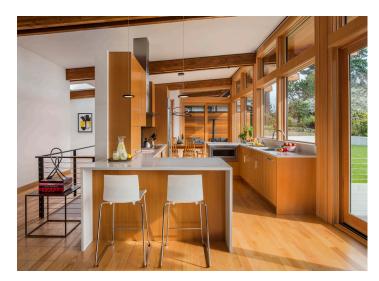

## Norwood Village Residence Bellevue, WA

This home remodel is nestled on the hillside surrounded by forestry, featuring a relaxing pacific northwest vibe with the hint of contemporary flair.

Focusing on unobstructed views, this design utilizes exposed double glulam framing and integrated columns, along with clean detailing. The lateral shearwalls are within the central portion of the house, allowing views along the perimeter. Expansive glazing floods the interior with natural light and the warmth of the timber framing.