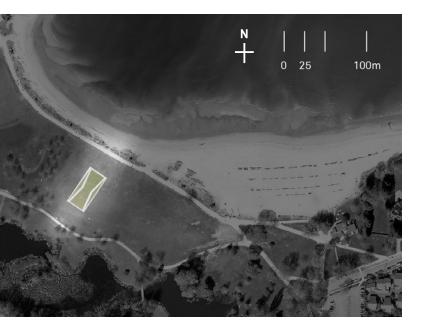

## **ELEVATION AT ENTRANCE 1:100**

EXTERIOR VIEW Looking northwest SITE PLAN Pavilion ori

Fast + Epp ArchEng Design Competition 2020/21

Pavilion oriented perpendicular to water's edge

PLAN 1:200