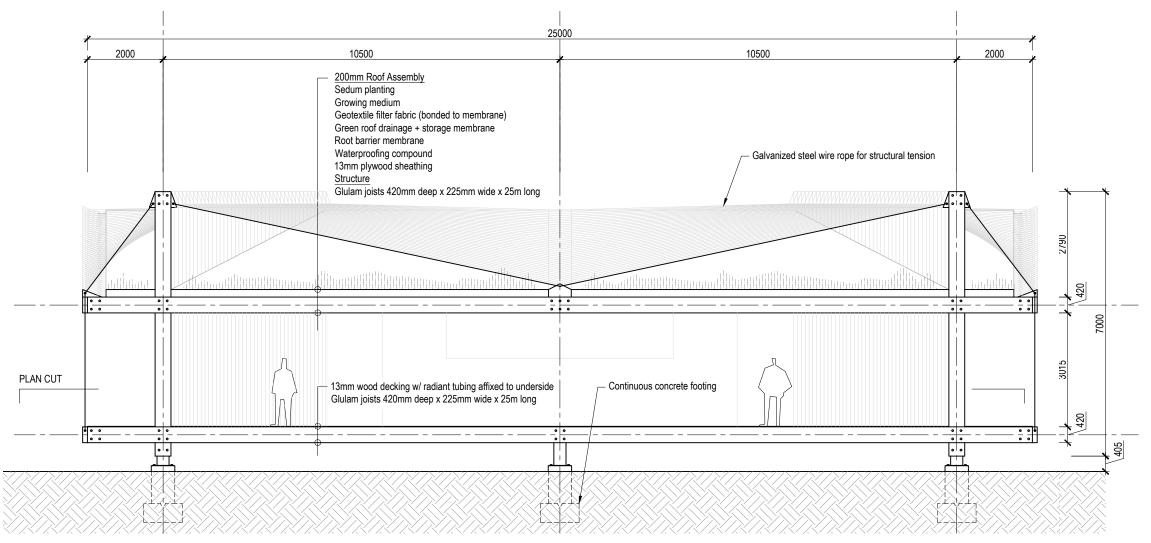

## LONGITUDINAL SECTION 1:200

BEAM-TO-COLUMN CONNECTION Bottom-up isometric view