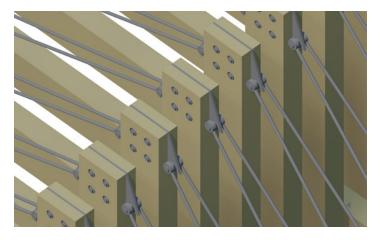

## LONGITUDINAL SECTION 1:200

BEAM-TO-COLUMN CONNECTION Bottom-up isometric view

## END-OF-BEAM CABLE CONNECTION Top-down isometric view

TOP-OF-COLUMN CABLE CONNECTION Top-down isometric view