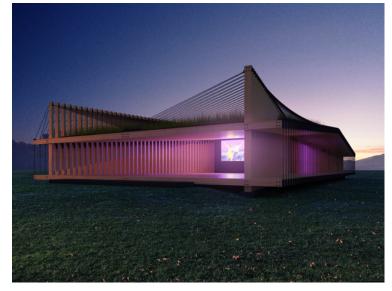

## LIGHT HOUSE

Light House is a double-sided movie pavilion on Jericho Beach. Repeating glulam frames are strengthened with steel cables, forming a luminous open-air beacon in the seaside landscape.

EXTERIOR VIEW OF ENTRY