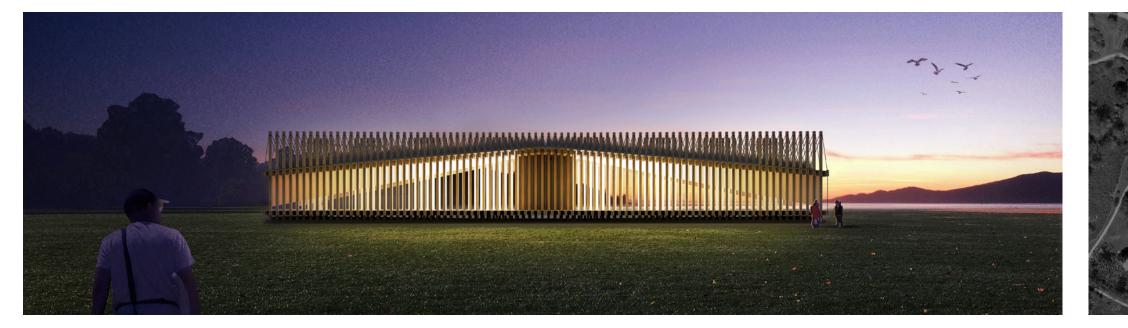

## **ELEVATION AT ENTRANCE 1:100**

EXTERIOR VIEW Looking northwest SITE PLAN Pavilion ori

Fast + Epp ArchEng Design Competition 2020/21

Pavilion oriented perpendicular to water's edge

PLAN 1:200