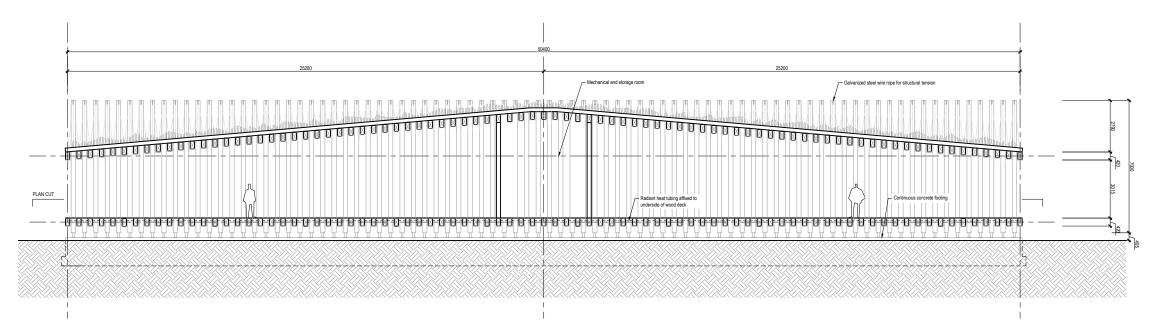

## LONGITUDINAL SECTION 1:200

BEAM-TO-COLUMN CONNECTION Bottom-up isometric view