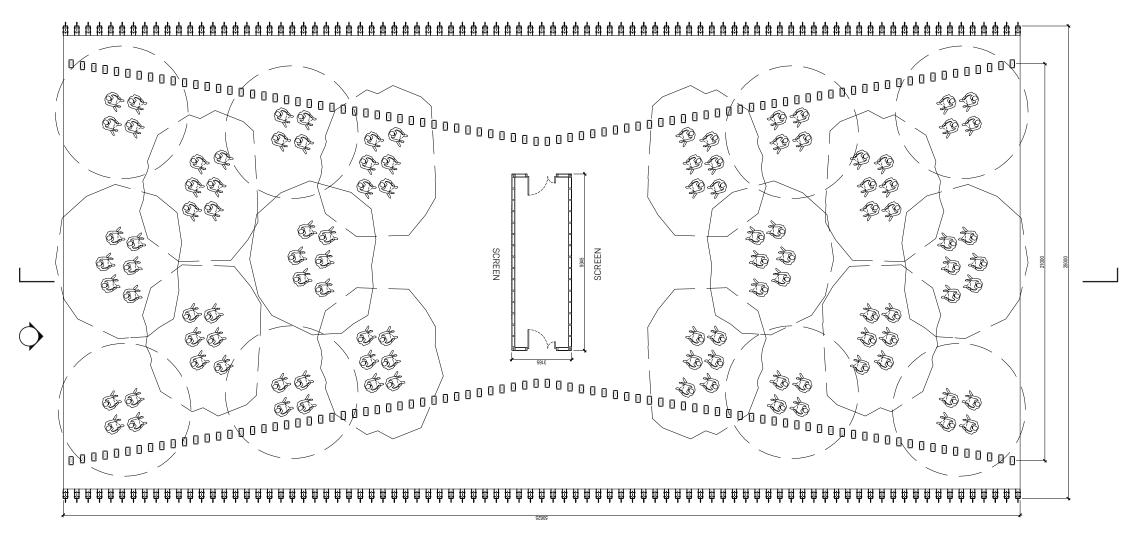

## **ELEVATION AT ENTRANCE 1:100**

EXTERIOR VIEW Looking northwest SITE PLAN Pavilion ori

Fast + Epp ArchEng Design Competition 2020/21

Pavilion oriented perpendicular to water's edge

PLAN 1:200