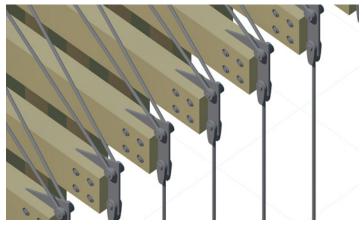

## END-OF-BEAM CABLE CONNECTION Top-down isometric view

TOP-OF-COLUMN CABLE CONNECTION Top-down isometric view