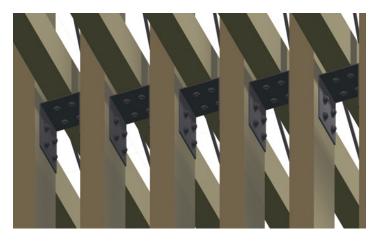

## LONGITUDINAL SECTION 1:200

BEAM-TO-COLUMN CONNECTION Bottom-up isometric view